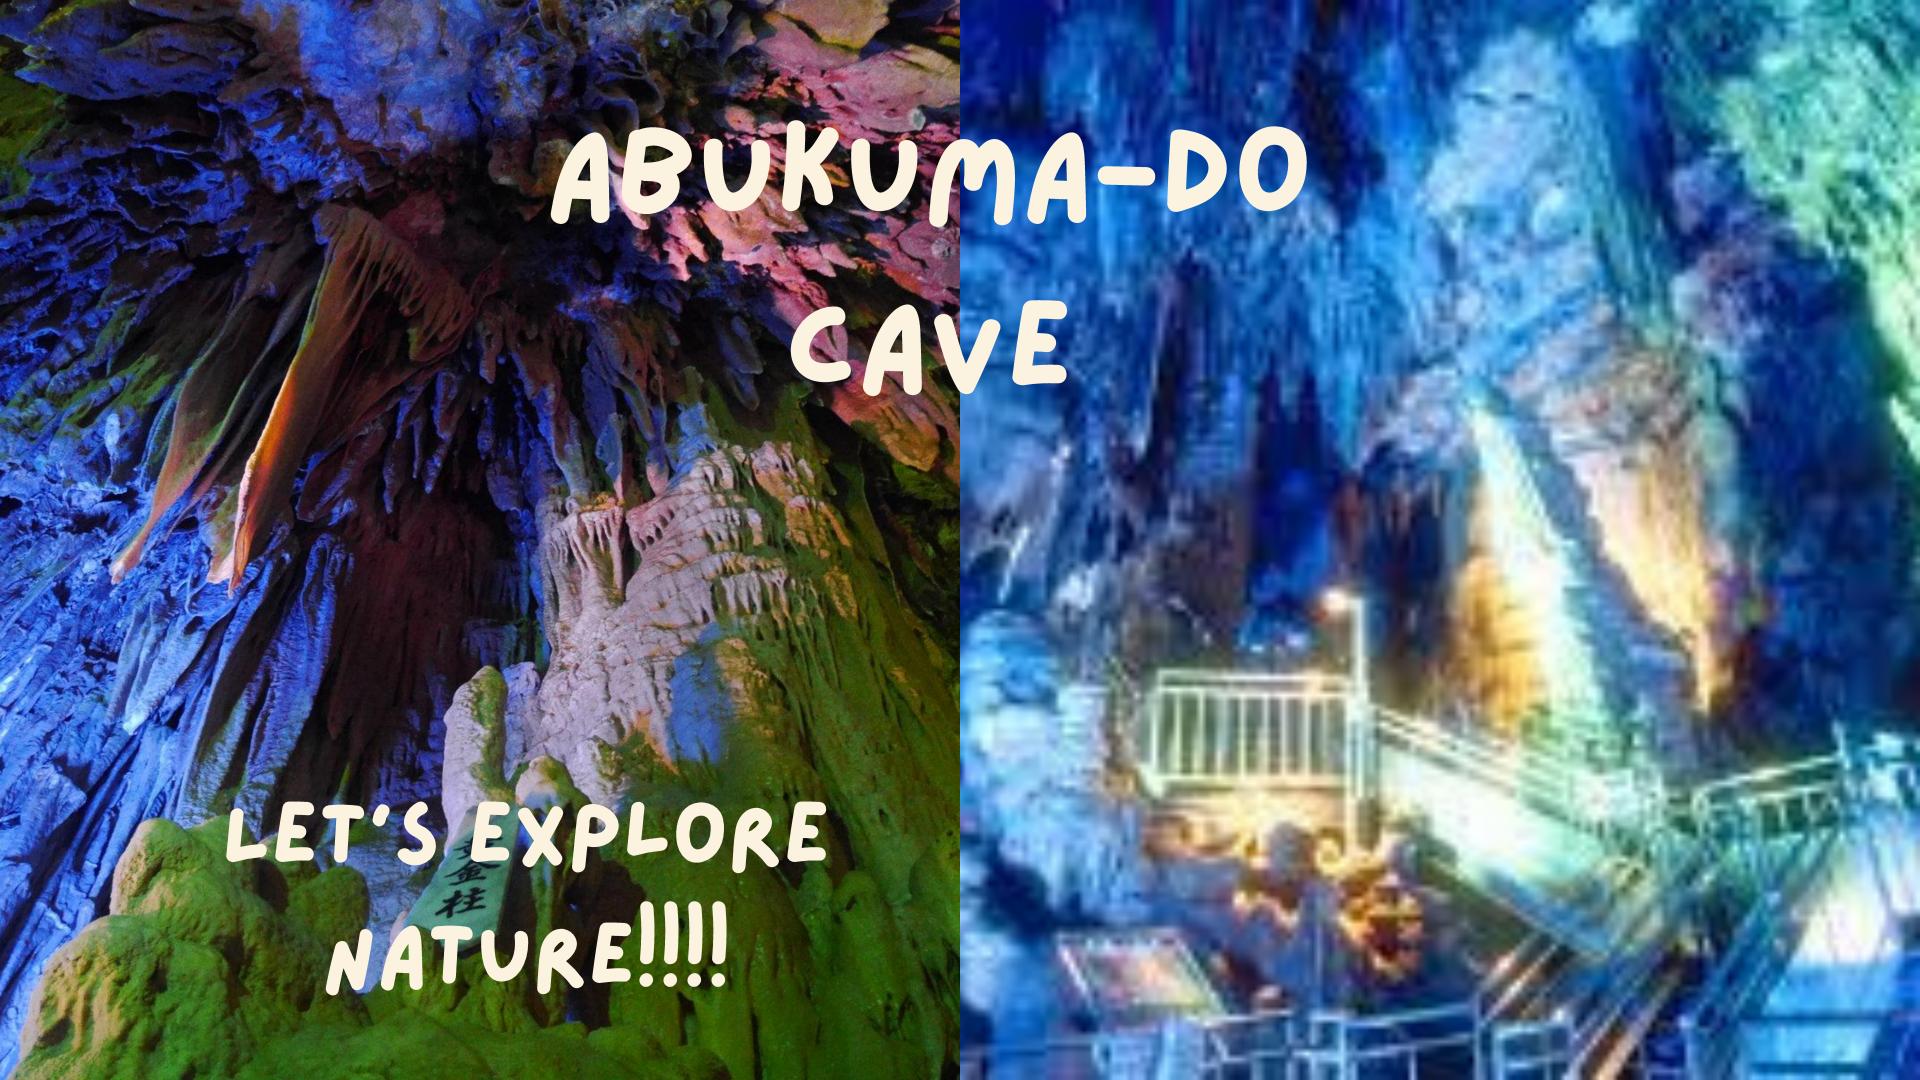

### DAY2:URABANDAI

- Breakfast at the hotel -- 07:45 8:30 AM
- Explore Abukuma-do cave -- 09:47-11:00AM
- Explore Lake Inawashiro --12:10p.m.
- Lunch: Okubo meat shop BBQ --2:00 p.m.
- Explore Bandai Mountain -- 02:26p.m
- Arrive at Hotel Listel Inawashiro -- 05:35p.m.