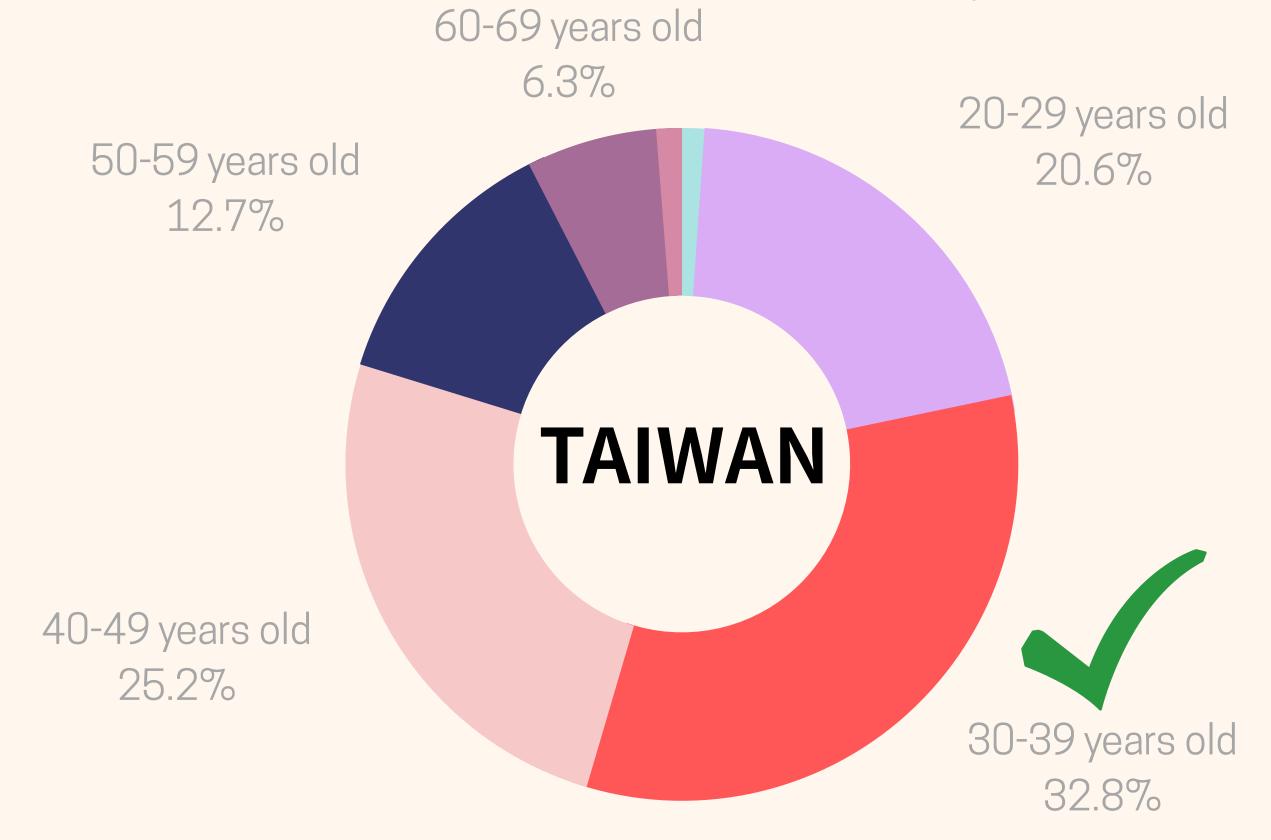

0.3276         |
| 44   | TOKUSHIMA PREFECTURE | 0.2967         |
| 45   | SHIMANE PREFECTURE   | 0.2344         |
| 46   | FUKUI PREFECTURE     | 0.2145         |
| 47   | KOCHI PREFECTURE     | 0.1926         |

SOURCE: JNTO (2022)

# WHY FUKUSIHMA:

- Located in the Tohoku region
- the 5th lowest visited among 47 prefectures
- Change negative image into positive image



### TARGET AUDIENCE



### 陳小美

#### Background

- Female
- 32 years old
- Middle class
- Taiwanese

#### **Ability**

#### Personality

- Love nature + outdoors
- Patient
- Curious + adventurous
- Confident

- Average-high physical capability
- Competent drivers

# THE RATE OF VISITORS - FIRST TIME - SECOND - THIRD TIME - 4TH - 5TH TIME - 6TH TO 9TH TIME TIME - 10-19 TIMES - 20 TIMES OR



### MOST VISITED AGE GROUPS



#### SOURCE: JAPAN TOURISM AGENCY (2022)

### WHAT I EXPECTED MOST BEFORE VISITING JAPAN

• SELECTIVITY



SOURCE: JAPANESE TOURISM AGENCY (2022)

### TRANSPORTATION



Flight 1: TPE ---> SDJ

- Starlux Airlines (Economy)
- 1 x 23kg luggage included
- 10:15 14:25 (JST)
  - 3 hour, 10 minute flight



Flight 2: SDJ ---> TPE

- Tigerair Taiwan (Economy)
- 2 x 23kg luggage included
- 19:40 23:00 (JST)
  - 3 hour, 20 minute flight

Total cost: \$1 270.85 (USD)

### OUTDOOR CAR:TOYOTA RAIZE

#### **Features:**

- Four seats
- 1 Large bag
- 1 Small bag
- Automatic
- GPS (English and Japanese)
- 5.2L / 100km (innercity, stop-start driving)
- 4 WD
- studless tire

#### **Rented from:**

| 15:30 (JST)     | 17:00 (351)      |
|-----------------|------------------|
| st January 2024 | 4th January