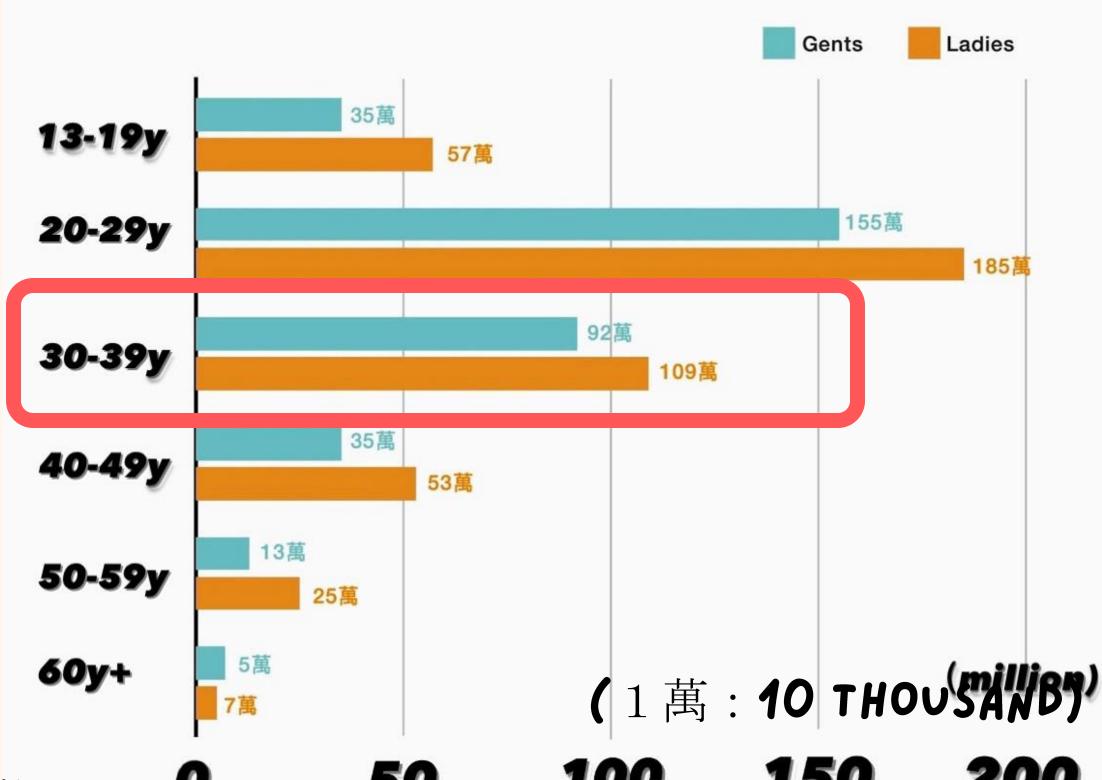

956.89   |
| Final flight cost (round trip)                                  | ¥187<br>903.28 | \$1 959.98 |
| Final driving cost:(Car rental,<br>Estimated fuel price, Tolls) | ¥44<br>133.65  | \$298.52   |



### BUDGET

| Activity                                               | JPY            | USD        |
|--------------------------------------------------------|----------------|------------|
| Final entertainment cost<br>(excluding food)           | ¥60<br>511.41  | \$420.34   |
| Final food cost<br>(not including hotel-provided food) | ¥33<br>289.96  | \$225.14   |
| Total cost                                             | ¥463<br>839.35 | \$3 171.74 |



### MARKETING





## MARKETING



### THE DATA OF INSTAGRAM USER IN TW





# The users of instagram for each grade level

2023



### BIBLIOGRAPHY

- JNTO,2022,"The visit rate of each area",19,10,2023
- Japan Tourism Agency, 2022, "The rate of visitors", 19, 10, 2023
- Japan Tourism Agency, 2022, "Most visited age groups", 19, 10, 2023
- Japanese Tourism Agency ,2022,"What i expected most before visiting Japan"19,10,2023
- Jan's Tech Blog, 2023,"The data of Instagram user in Taiwan"21,10,2023







WE HOPE YOU WILL TRAVEL WITH FUTABA-TAI,
AND ENJOY YOUR VISIT TO FUKUSHIMA:D