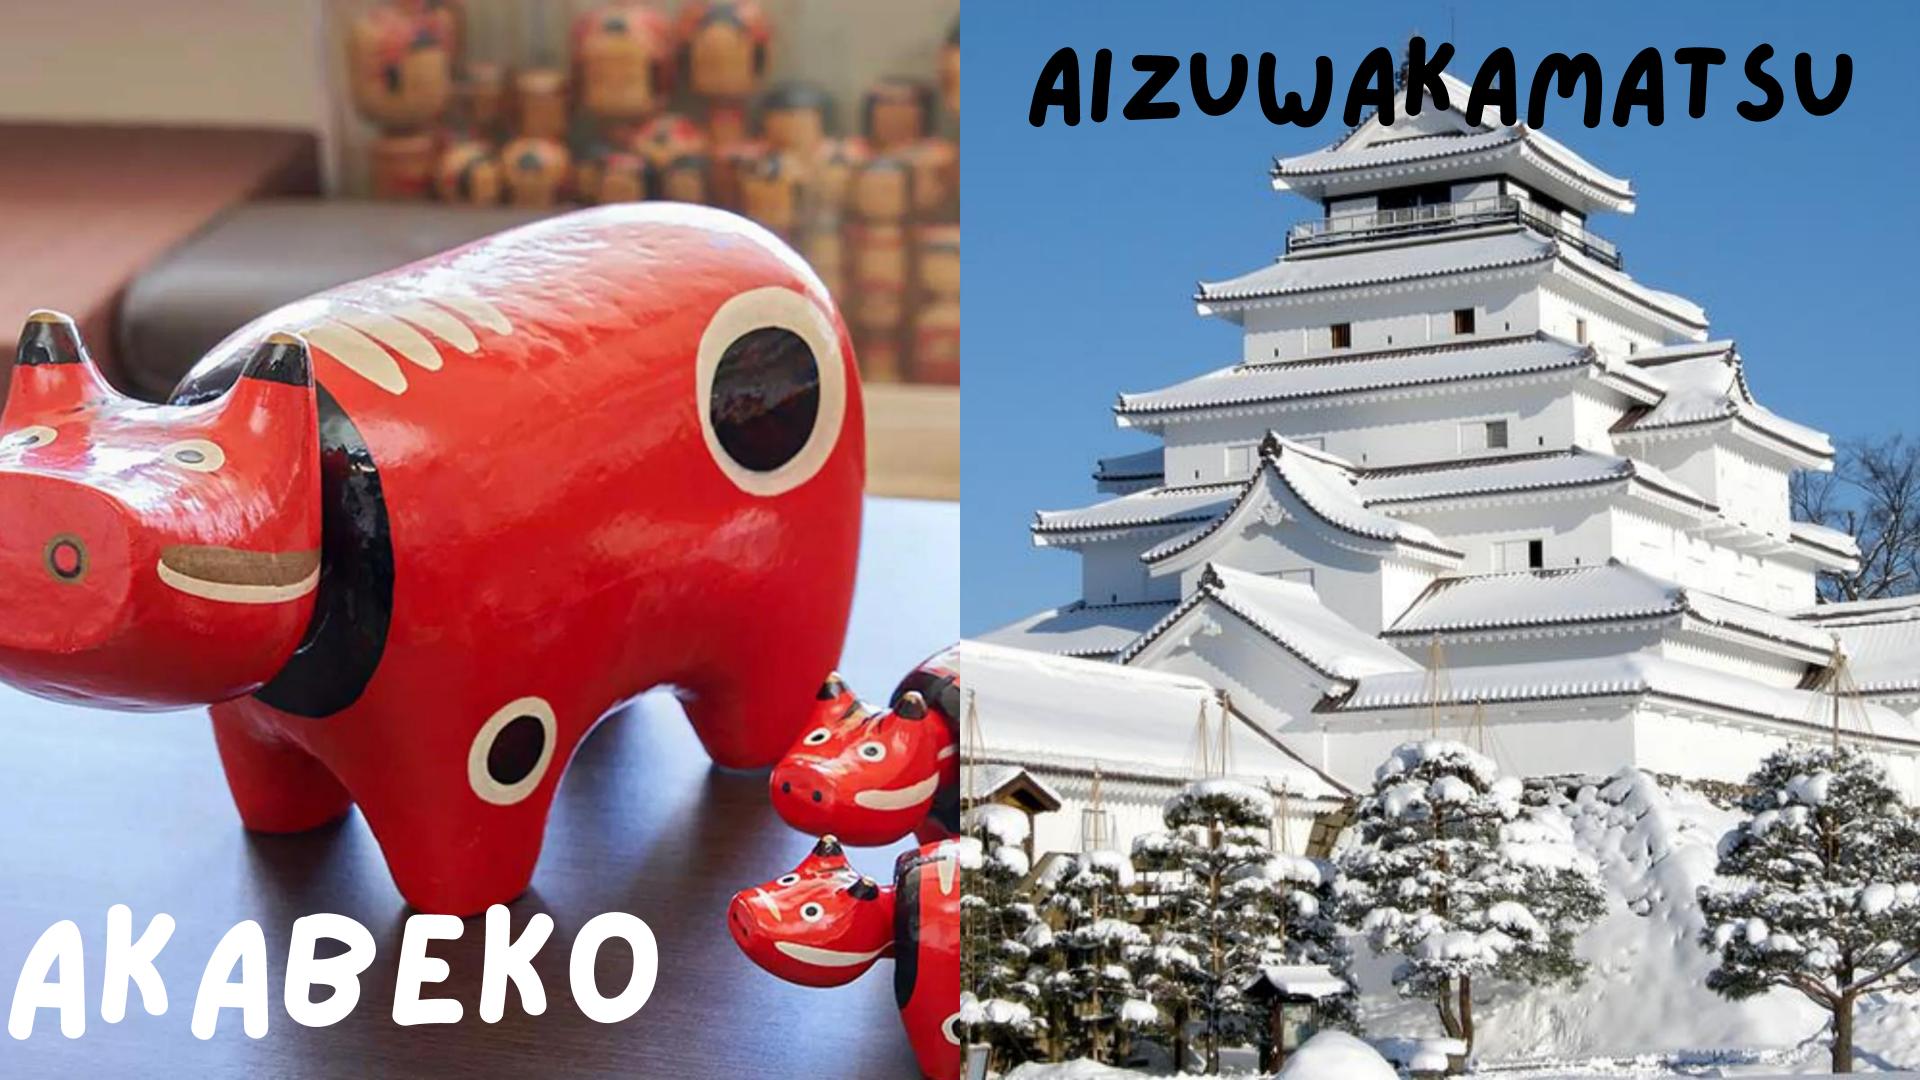

### THE ITINERARY

**Day 1:** 

**Bandai-Atami** 

**Day 2:** 

Urabandai

**Day 4:** 

Aizu-Wakamatsu

# DAY4:AIZU-WAKAMATSU

- Morning walk + visiting the shrine --06:30a.m.
- Morning walk + visiting the shrine --06:30a.m.
- Arrive at Aizu Wakamatsu Castle -- 09:40a.m.
- Tea ceremony 10:40--12:40p.m.
- Making Akabeko 12:46--1:00p.m
- Marugame Seimen Aizuwakamats --01:16p.m.
- Arrive at Sendai Airport + return rental car--04:15p.m.
- Flight departs --07:40p.m. Arrive in Taipei --11:00p.m