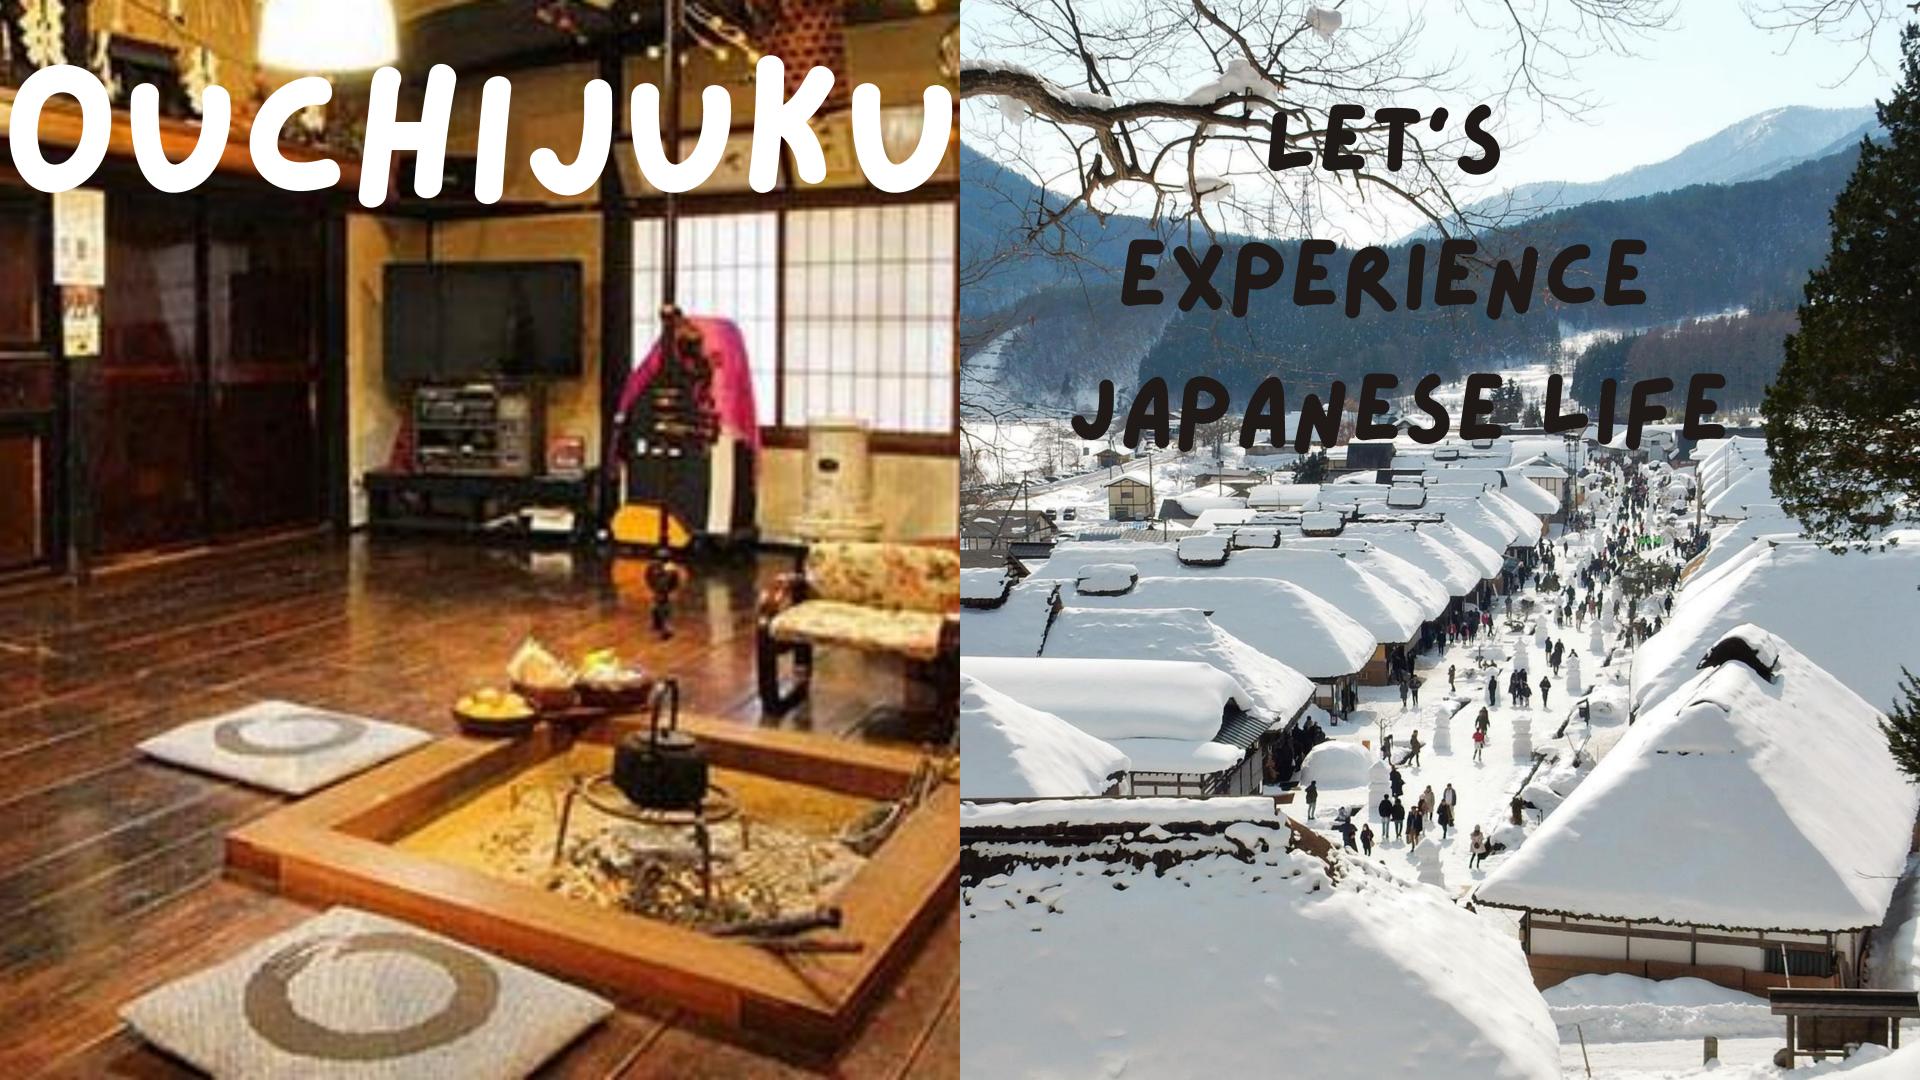

### DAY3:0UCHI-JUKU

- Breakfast at the hotel -- 08:15a.m.
- Explore Goshikinuma Lake -09:25a.m.
- Arrive at Ouchi-juku --01:50p.m.
- Lunch: Daikokuya restaurant ramen
- Arrive at Hotel Honke-ogiya --03:02p.m.
- Go to the Snow Festival --05:20p.m.