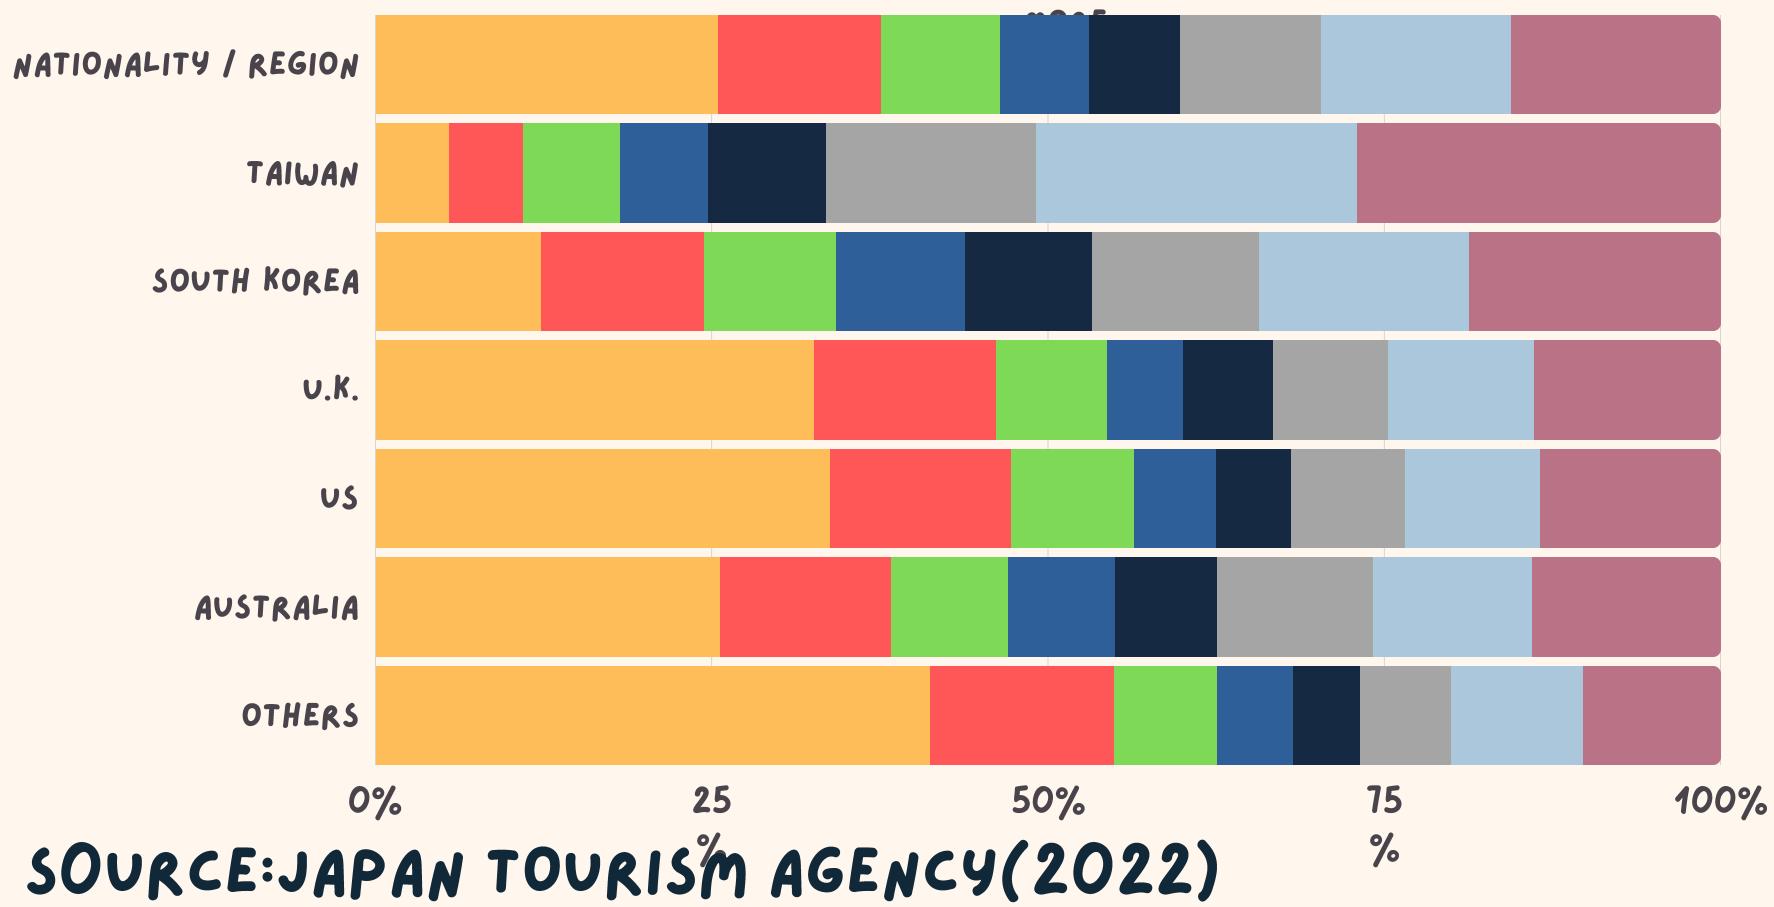

# THE RATE OF VISITORS - FIRST TIME - SECOND - THIRD TIME - 4TH - 5TH TIME - 6TH TO 9TH TIME TIME - 10-19 TIMES - 20 TIMES OR