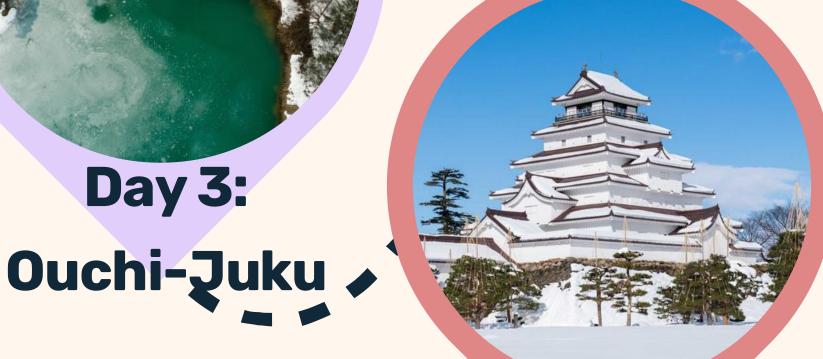

### DAY3:0UCHI-JUKU

- Breakfast at the hotel -- 08:15a.m.
- Explore Goshikinuma Lake -09:25a.m.
- Arrive at Ouchi-juku --01:50p.m.
- Lunch: Daikokuya restaurant ramen
- Arrive at Hotel Honke-ogiya --03:02p.m.
- Go to the Snow Festival --05:20p.m.

# DAY4:AIZU-WAKAMATSU

- Morning walk + visiting the shrine --06:30a.m.
- Morning walk + visiting the shrine --06:30a.m.
- Arrive at Aizu Wakamatsu Castle -- 09:40a.m.
- Tea ceremony 10:40--12:40p.m.
- Making Akabeko 12:46--1:00p.m
- Marugame Seimen Aizuwakamats --01:16p.m.
- Arrive at Sendai Airport + return rental car--04:15p.m.
- Flight departs --07:40p.m. Arrive in Taipei --11:00p.m