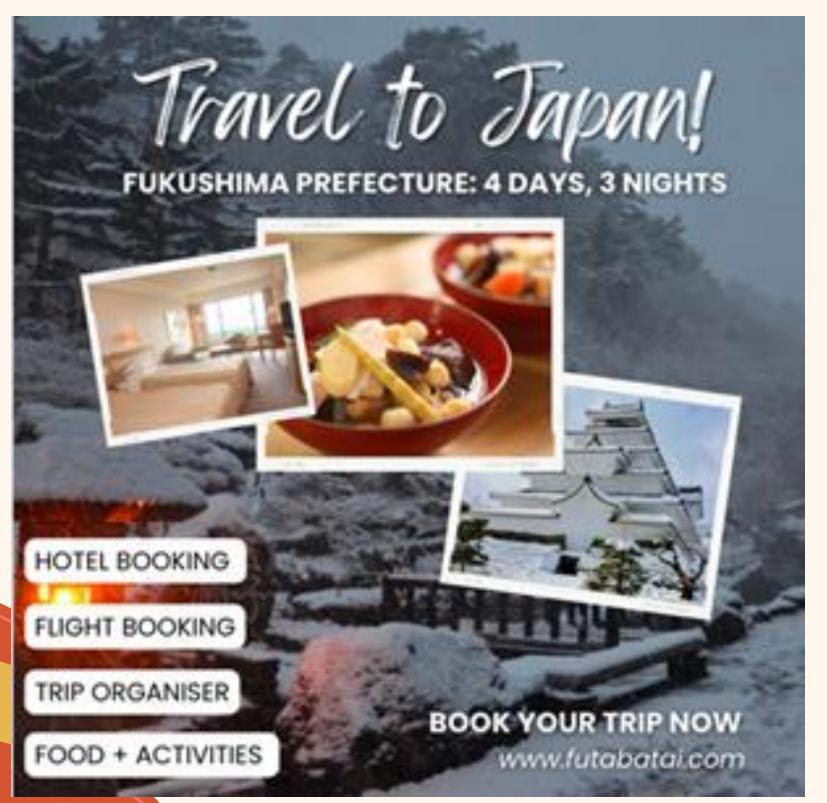

#### Our plan:

Tour Fukushima prefecture in winter

4 days + 3 nights

- Nature-themed activities
- Driving as main mode of transport